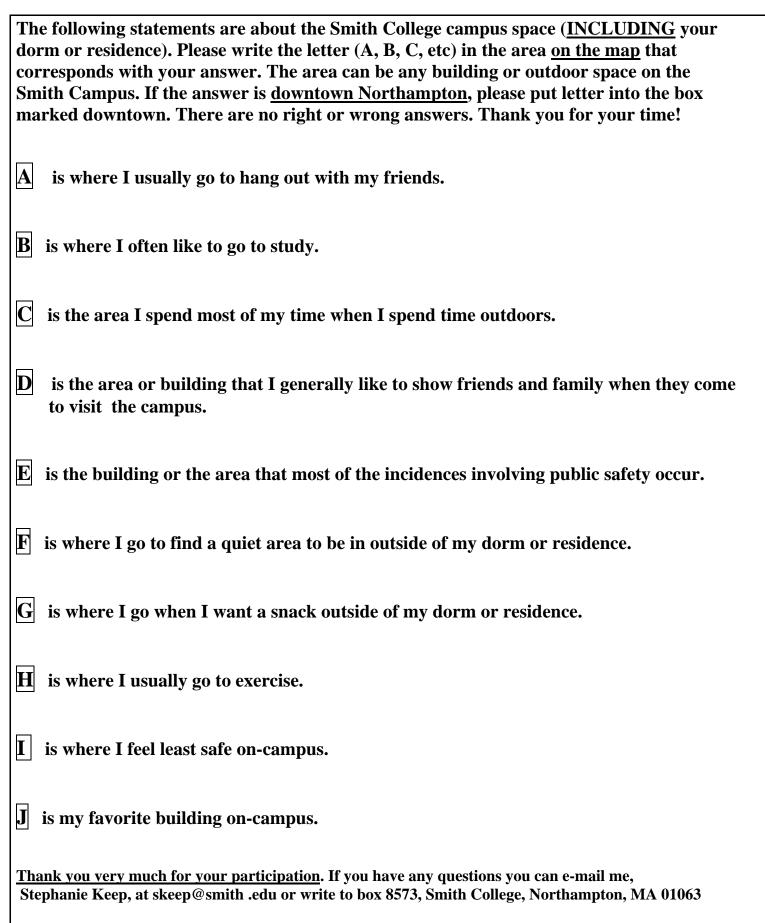

## I need you

to take <u>5 minutes</u> out of your day <u>to help me</u> with my specials study project.

Please fill out this quick survey and put it in campus mail for:

Stephanie Keep '02 Box 8573 98 Green Street Northampton, MA 01063