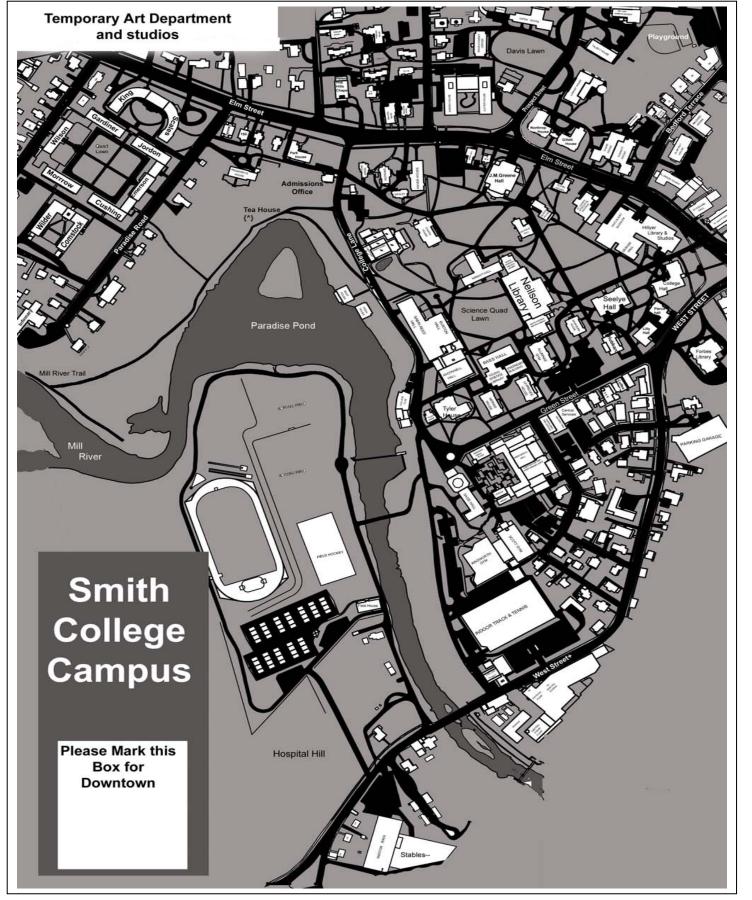

## I need you

to take <u>5 minutes</u> out of your day <u>to help me</u> with my specials study project.

Please fill out this quick survey and put it in campus mail for:

Stephanie Keep '02 Box 8573 98 Green Street Northampton, MA 01063